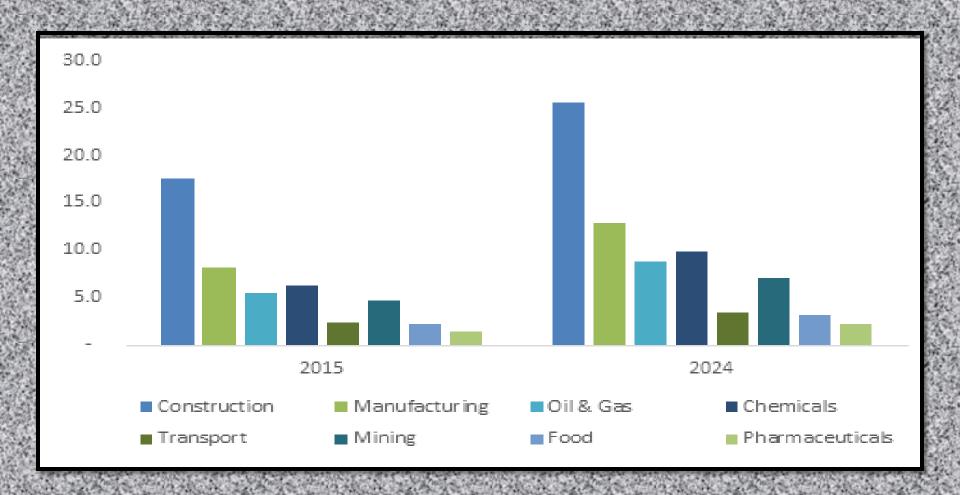

# U.S. Industrial Safety Footwear Market size, by application, 2015 & 2024 (Million Pairs)

The global industrial protective footwear market is anticipated to witness a significant growth over the forecast period, owing to the compliance with stringent regulations, mandating an elevated standard of worker and workplace safety across organizations, along with the growing concerns regarding workplace safety across the world.

The market for industrial protective shoes in the manufacturing application was valued at close to USD 550 million in 2015, which is presumed to grow at a significant rate over the next eight years.

The growth in this application segment can be attributed to the intensive use of flammable liquids, considerable fire hazards, and the widespread use of assembling machines and presses in the manufacturing industries, which increases the risk of accidents at workplace.