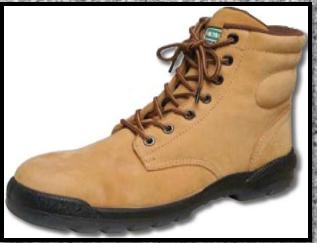

Safety Shoes
Manufacturing Project.

Safety Footwear Production Plant.

# Introduction

Safety boots are vital for anyone working in an industrial environment. They provide protection from falling objects, which could crush your toes, and prevent injury if you accidentally step on something sharp.

Safety shoes are required where the potential for serious injury to the foot may result from an employee's daily job duties.

A pair of safety shoes (also known as safety boots) is personal protective equipment (PPE) for foot protection at workplaces. It prevents from getting foot injuries due to slippery surface, heavy falling or rolling objects, sharp piercing edges, pinch points, rotary machinery, hot objects, loops of ropes under tension, splinters, electricity, chemicals or even bad weather etc. Occupational Safety and Health Administration (OSHA) requires the employers to ensure that the employees use protective footwear while working in the areas where there are dangers of foot injuries.