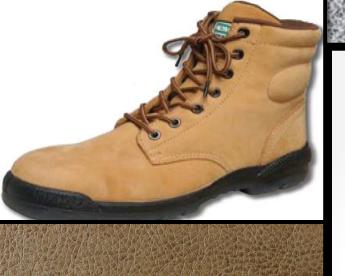

Safety Shoes
Manufacturing Project.

Safety Footwear Production Plant.

# Introduction

Safety boots are vital for anyone working in an industrial environment. They provide protection from falling objects, which could crush your toes, and prevent injury if you accidentally step on something sharp.

Safety shoes are required where the potential for serious injury to the foot may result from an employee's daily job duties.

A pair of safety shoes (also known as safety boots) is personal protective equipment (PPE) for foot protection at workplaces. It prevents from getting foot injuries due to slippery surface, heavy falling or rolling objects, sharp piercing edges, pinch points, rotary machinery, hot objects, loops of ropes under tension, splinters, electricity, chemicals or even bad weather etc. Occupational Safety and Health Administration (OSHA) requires the employers to ensure that the employees use protective footwear while working in the areas where there are dangers of foot injuries.